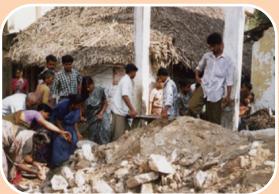

### DRESS BLESS

A model Liquid Waste Management (LiWaM) in a slum. ExNoRa PROVIDED SEWERAGE CONSTRUCTION MATERIALS & PEOPLE GAVE THEIR FREE LABOUR (SHRAM DHAN) & THE PROJECT WAS DONE AT 30% OF THE NORMAL COST. LiWaM ExNoRa of the "Community ExNoRa" of the Slum Dwellers. LiWaM is Liquid Waste Management

### SEWER SERVER for SEWAGE USAGE

People did Shramdhan and they got a much needed basic amenity so easily

No doubts the best of all wealth is Social Capital

Now