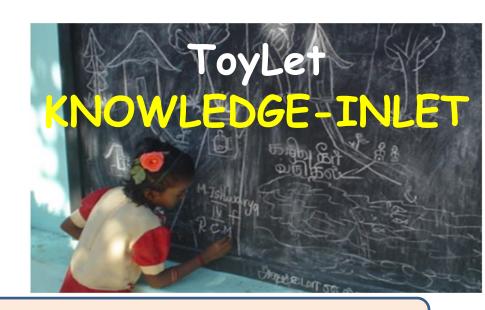

#### STREET was without TREES

It was Joylet because it had 1. Carom 2. Books & Newspapers to read while they were waiting for their turn 3. Music 4. Bench to sit 5. wash basin for hand wash

Open Defecation by Adults was stopped

# FoxLet for children

Open Defecation by children was stopped