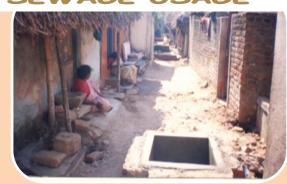

### DRESS BLESS

A model Liquid Waste Management (LiWaM) in a slum. ExNoRa PROVIDED SEWERAGE CONSTRUCTION MATERIALS & PEOPLE GAVE THEIR FREE LABOUR (SHRAM DHAN) & THE PROJECT WAS DONE AT 30% OF THE NORMAL COST. LiWaM ExNoRa of the "Community ExNoRa" of the Slum Dwellers. LiWaM is Liquid Waste Management

Nirmal's next door slum

Giriappa Road Slum Dwellers lacked sewers system

Nirmal told he will get financial capital from Rotary, but they must give human capital free

### SEWER SERVER for SEWAGE USAGE

People did Shramdhan and they got a much needed basic amenity so easily

No doubts the best of all wealth is Social Capital

Now