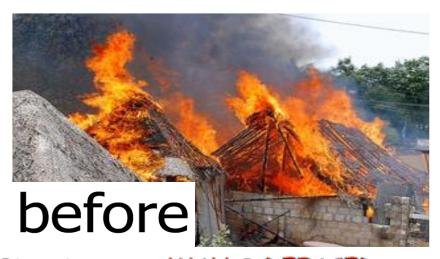

### FIRE PRONE ROOF

Street corner WALLS DEFACED WITH POSTERS

## **Total Reversal**

Fire-prone thatch roof

Roof Broof @

thru "Roof-Proof ExNoRa" & part of Jeevana Shastra