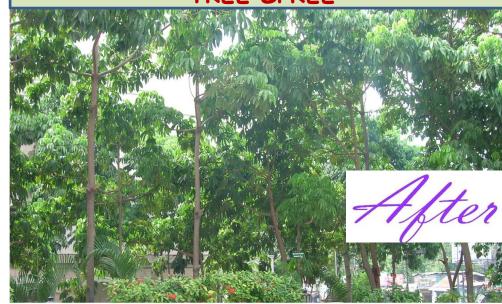

#### STREET was without TREES

It was Joylet because it had 1. Carom 2. Books & Newspapers to read while they were waiting for their turn 3. Music 4. Bench to sit 5. wash basin for hand wash

Open Defecation by Adults was stopped