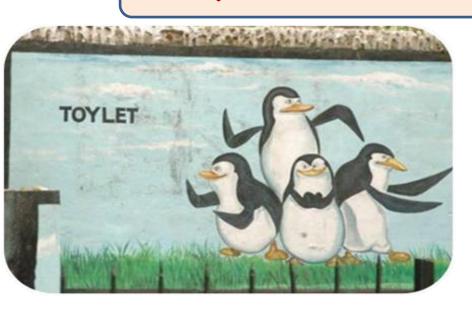

#### STREET was without TREES

It was Joylet because it had 1. Carom 2. Books & Newspapers to read while they were waiting for their turn 3. Music 4. Bench to sit 5. wash basin for hand wash

Open Defecation by Adults was stopped

# FoxLet for children

Open Defecation by children was stopped