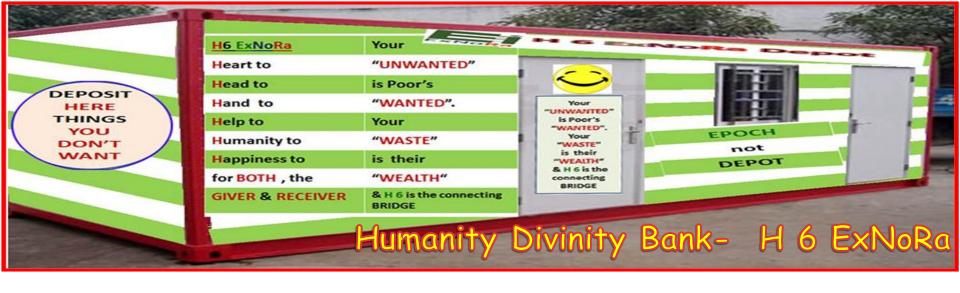

#### "HUMANITY DIVINITY BANK" H6 EXNORO:

Give Things New & Used.

Begin your ExNoRa INNOVATORS CLUB with this 'Environment cum Humanity Service'.

Just buy (or get it donated) any used or a not being used, old GOODS CONTAINER.

It can be bunk or even a room

The donor's name can find a place on the "Humanity Divinity Bank

ONE action, but SERVICE to "TWO" -Environment & Humanity-

Buy (or get it donated) as many as you need (at least 20) used 2<sup>nd</sup> hand HDPE bins Paste stickers on HDPE bins the names of categories of used goods that shall be deposited Tell the students/ residents to bring & deposit things not being used in their

# "Used Goods for Good Use"

Organise collection of used goods not being used anymore

In ExNoRa parlance it is called UPCYCLING.
Your UNWANTED is POOR'S WANTED