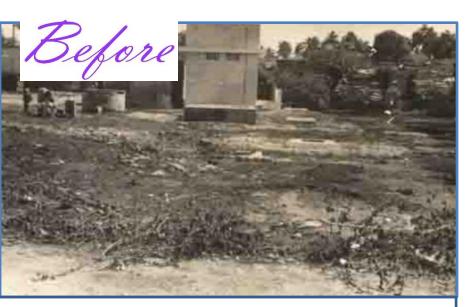

# Giriappa Road a SHANTY/ SLUM AREA became a MODEL, SLUM AWESOME ©

### JEEVANA SHASTRA, the Science of Living for Being Human Being

A part of the Giriappa Road when Nirmal bought his house in 1971

The same road now

The road that was before the SLUM

The road now. The slum is behind the dais