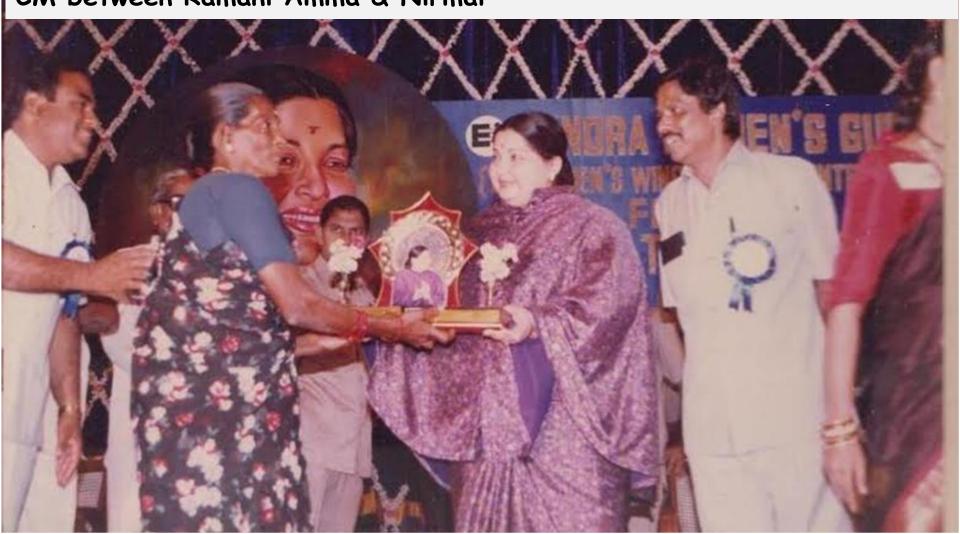

### Zero Mosquito thanks to MustQUITo

thru "MustQUITo ExNoRa" & part of Jeevana Shastra

A slum woman by name Ramani Amma was extending maximum cooperation. Nirmal asked her "what is the gift that I can give YOU?" She said she wants to take a photo with CM Amma. Nirmal made it happen. That is not all. Ramani Amma had the greatest surprise. She got ExNoRa's Awesome Woman Award from the hands of CM AMMA. CM between Ramani Amma & Nirmal