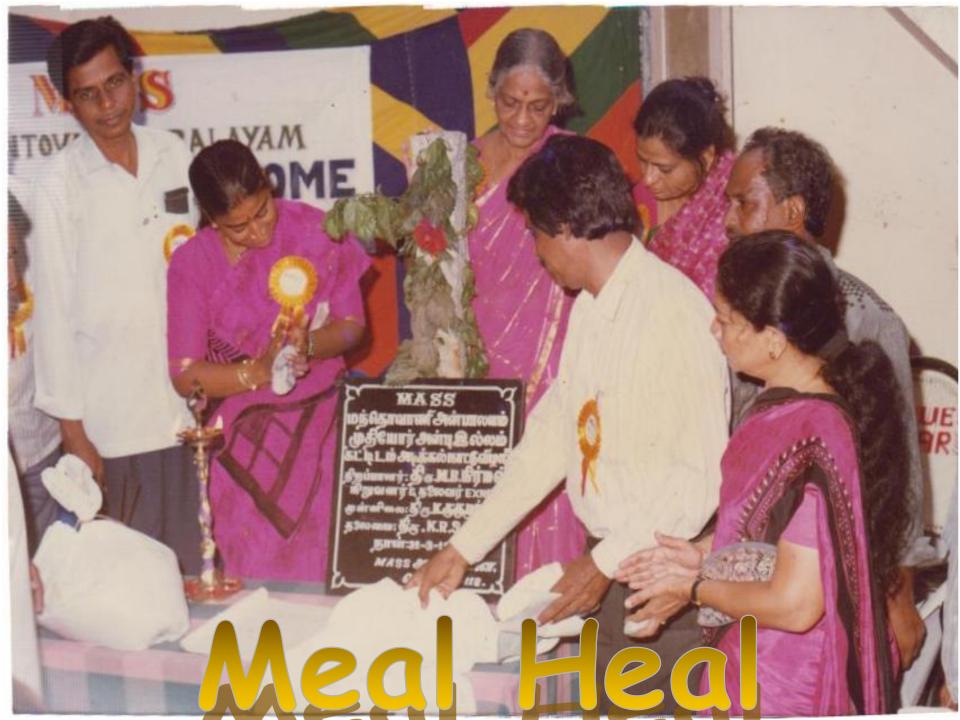

# DURING NATURAL FLOODS it will be FOOD FLOOD Meal Heal

The food during floods was made available by getting it from 1. Hotels 2. Hostels 3. Local Government 4. Service Clubs 5. Philanthropists

# Heal Heal

DURING NATURAL
FLOODS
it will be
FOOD FLOOD

thru "FOOD FLOOD ExNoRa" & part of Jeevana Shastra

**PROBLEM** 

7<sup>th</sup> Sense Solutions found