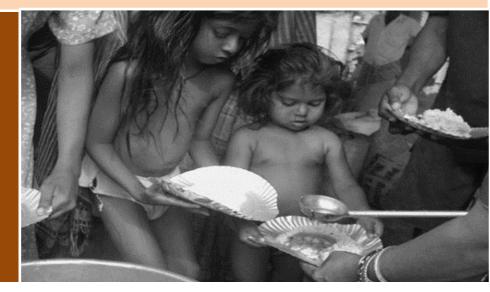

# DURING NATURAL FLOODS it will be FOOD FLOOD Meal Heal

The food during floods was made available by getting it from 1. Hotels 2. Hostels 3. Local Government 4. Service Clubs 5. Philanthropists

## FOOD BRIDGE

Getting excess cooked food from Hostels & Hotels & serving the same to poor under the name Food Bridge

All fresh & new edible & consumables were provided. For example, AFFLUENT were asked save one fistful of rice per day so that they don't feel burdened and the help will be substantial after 30 days

# Heal Heal

DURING NATURAL
FLOODS
it will be
FOOD FLOOD

thru "FOOD FLOOD ExNoRa" & part of Jeevana Shastra

**PROBLEM** 

7<sup>th</sup> Sense Solutions found