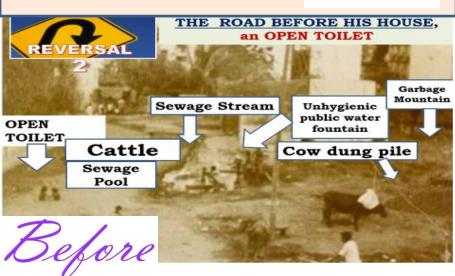

# Giriappa Road a SHANTY/ SLUM AREA became a MODEL, SLUM AWESOME ©

### JEEVANA SHASTRA, the Science of Living for Being Human Being

A part of the Giriappa Road when Nirmal bought his house in 1971

The same road now

The road that was before the SLUM

The road now. The slum is behind the dais