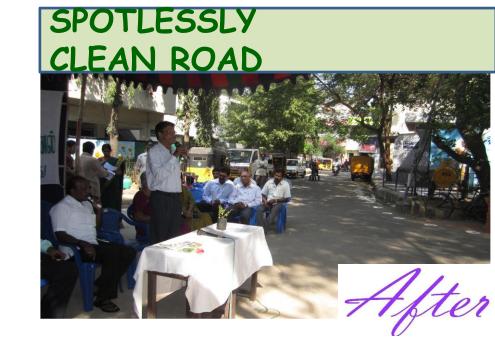

# Giriappa Road a SHANTY/ SLUM AREA became a MODEL, SLUM AWESOME ©

### JEEVANA SHASTRA, the Science of Living for Being Human Being

A part of the Giriappa Road when Nirmal bought his house in 1971

The same road now

The road that was before the SLUM

The road now. The slum is behind the dais