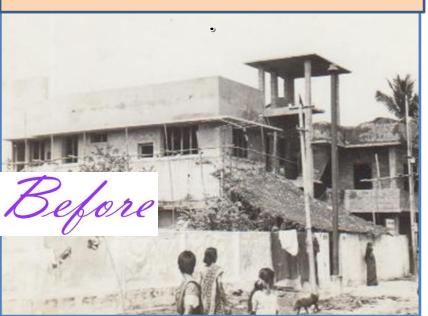

IR FREE LABOUR (SHRAM DHAN) & THE PROJECT WAS DONE AT 30% OF THE NORMAL COST. LiWaM ExNoRa of the "Community ExNoRa" of the Slum Dwellers. LiWaM is Liquid Waste Management



Nirmal's next door slum



Giriappa Road Slum Dwellers lacked sewers system



Nirmal told he will get financial capital from Rotary, but they must give human capital free

### SEWER SERVER for SEWAGE USAGE



People did Shramdhan and they got a much needed basic amenity so easily



No doubts the best of all wealth is Social Capital



Now

### WATER MATTERS





## CATER WATER





### FIRE PRONE ROOF



Street corner WALLS DEFACED WITH POSTERS



### ROOF PROOF



POSTEAR a Campaign to tear off posters was started with gods:
pictures as substitute



### **DIRTIEST ROAD** before





#### STREET was without TREES







It was Joylet because it had 1. Carom 2. Books & Newspapers to read while they were waiting for their turn 3. Music 4. Bench to sit 5. wash basin for hand wash



Open Defecation by Adults was stopped









# FoxLet for children



Open Defecation by children was stopped





## Nice Noise through Voice Against Noise



Deafening Noise Pollution





Nice Noise through

Voice Against Noise



thru "Voice Against Noise " & part of Jeevana Shastra



# Unruly Elements









## CASTE FIGHTS





Maa "Mother Others"



### Zero Mosquito thanks to MustQUITo









thru "MustQUITo ExNoRa" & part of Jeevana Shastra

A slum woman by name Ramani Amma was extending maximum cooperation. Nirmal asked her "what is the gift that I can give YOU?" She said she wants to take a photo with CM A