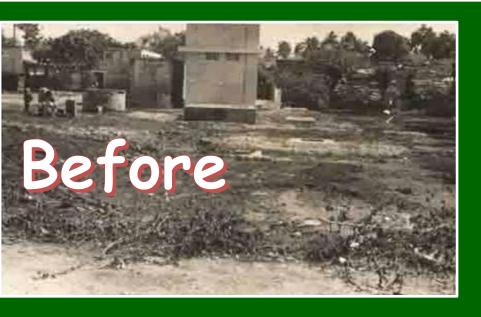

# Giriappa Road a SHANTY/ SLUM AREA became a MODEL, SLUM AWESOME ©

### JEEVANA SHASTRA, the Science of Living for Being Human Being

A part of the Giriappa Road when Nirmal bought his house in 1971

The same road now

The road that was before the SLUM

The road now. The slum is behind the dais