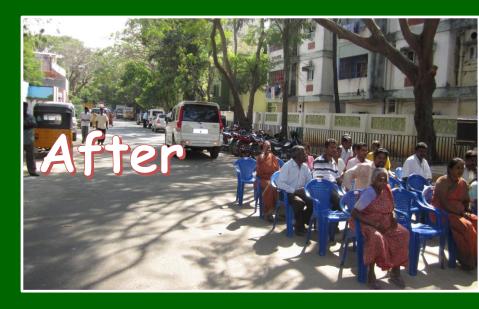

# Giriappa Road a SHANTY/ SLUM AREA became a MODEL, SLUM AWESOME ©

### JEEVANA SHASTRA, the Science of Living for Being Human Being

A part of the Giriappa Road when Nirmal bought his house in 1971

The same road now

The road that was before the SLUM

The road now. The slum is behind the dais