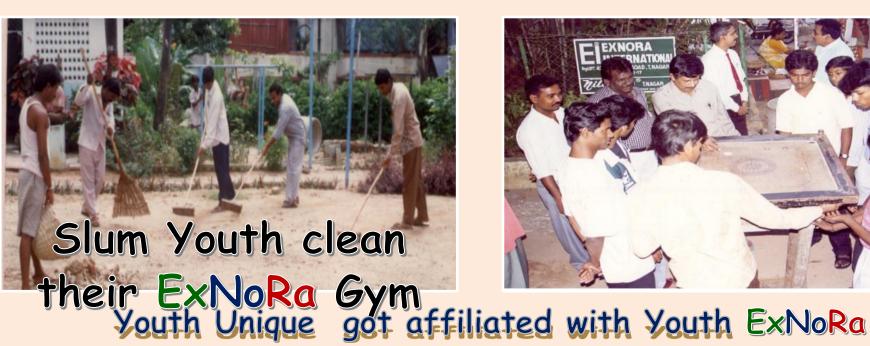

### **SLUM YOUTH** ORGANISATION was named as

Youth Unique

Chennai Corporation commissioner Mr Abul Hassan IAS provided a GYM which became the rallying point to gather the youth

SLUM
KIDS organisation
was named as
ANGELS ON EARTH