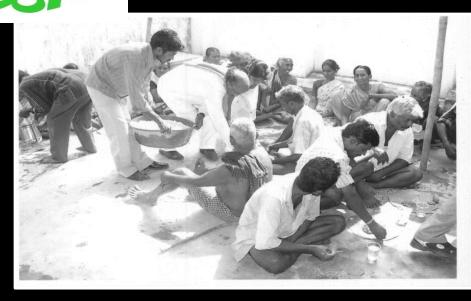

## FOOD BRIDGE

Getting excess cooked food from Hostels & Hotels & serving the same to poor under the name Food Bridge

All fresh & new edible & consumables were provided. For example, AFFLUENT were asked save one fistful of rice per day so that they don't feel burdened and the help will be substantial after 30 days