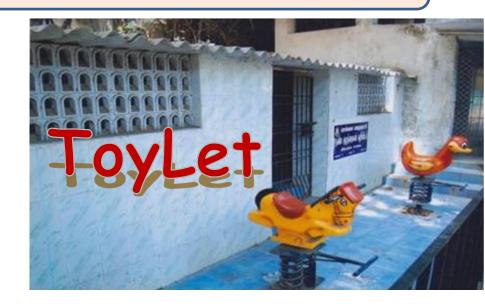

#### STREET was without TREES

It was Joylet because it had 1. Carom 2. Books & Newspapers to read while they were waiting for their turn 3. Music 4. Bench to sit 5. wash basin for hand wash

Open Defecation by Adults was stopped

# FoxLet for children

Open Defecation by children was stopped