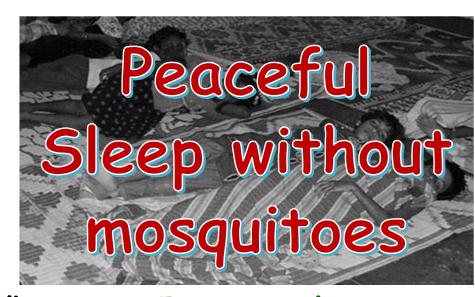

### Zero Mosquito thanks to MustQUITo

thru "MustQUITo ExNoRa" & part of Jeevana Shastra

A slum woman by name Ramani Amma was extending maximum cooperation. Nirmal asked her "what is the gift that I can give YOU?" She said she wants to take a photo with CM Amma. Nirmal made it happen. That is not all. Ramani Amma had the greatest surprise. She got ExNoRa's Awesome Woman Award from the hands of CM AMMA. CM between Ramani Amma & Nirmal