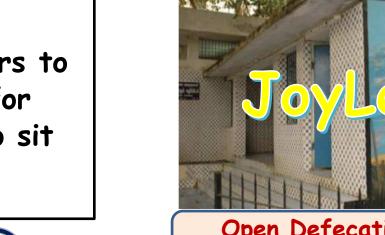

#### STREET was without TREES

It was Joylet because it had 1. Carom 2. Books & Newspapers to read while they were waiting for their turn 3. Music 4. Bench to sit 5. wash basin for hand wash

Open Defecation by Adults was stopped

# FoxLet for children

Open Defecation by children was stopped