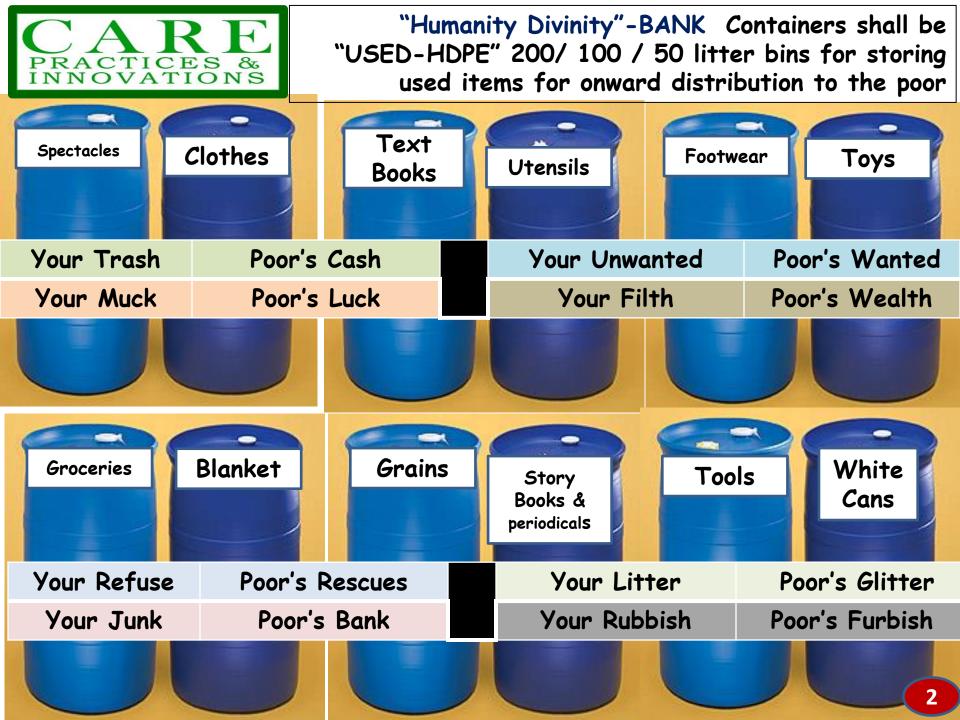

# "Used Goods for Good Use"

Organise collection of used goods not being used anymore

In ExNoRa parlance it is called UPCYCLING.
Your UNWANTED is POOR'S WANTED