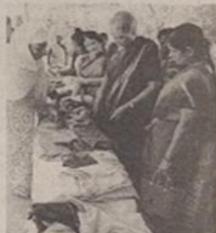

### Zero Mosquito thanks to MustQUITo

thru "MustQUITo ExNoRa" & part of Jeevana Shastra

A slum woman by name Ramani Amma was extending maximum cooperation. Nirmal asked her "what is the gift that I can give YOU?" She said she wants to take a photo with CM Amma. Nirmal made it happen. That is not all. Ramani Amma had the greatest surprise. She got ExNoRa's Awesome Woman Award from the hands of CM AMMA. CM between Ramani Amma & Nirmal