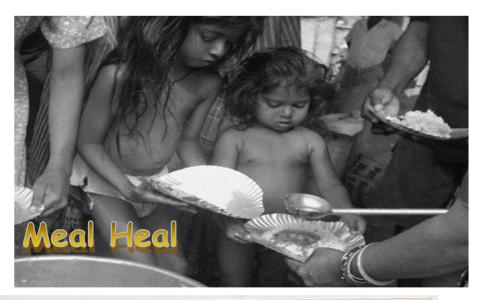

# DURING NATURAL FLOODS it will be FOOD FLOOD Meal Heal

The food during floods was made available by getting it from 1. Hotels 2. Hostels 3. Local Government 4. Service Clubs 5. Philanthropists

# Heal Heal

DURING NATURAL
FLOODS
it will be
FOOD FLOOD

thru "FOOD FLOOD ExNoRa" & part of Jeevana Shastra

**PROBLEM** 

7<sup>th</sup> Sense Solutions found